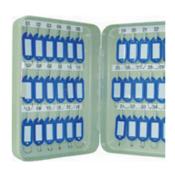

#### GENERAL INFORMATION

KF number KF04272

**Description** Key Cabinet, 36 key tags - Grey

Country of origin China

Intrastat number 9403208090

**Eclass** 21-10-04-05

**Unspcs** 44102501