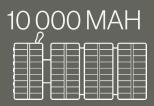

## **Specification:**

| Capacity                 | 10.000 mAh / 37Wh / 3.7V                                    |
|--------------------------|-------------------------------------------------------------|
| Battery type             | Lithium Polymer                                             |
| Maximum output           | 20W PD                                                      |
| USB-A 1 (output)         | 5V/3A 9V/2A, 12V/1.5A                                       |
| USB-C 1 (input + output) | Input: 5V/2.4A, 9V/2A<br>Output: 5V/3A, 9V/2.22A, 12V/1.67A |
| Supported technologies   | AFC/FCP/QC3.0/PD3.0                                         |
| Solar panels             | 6W                                                          |
| Solar panels charge time | 8 hours                                                     |
| Light output             | 100 - 75 - 50 - 25 lumen / SOS flashing                     |
| IPX rating               | IP54 (Water and dust resistant)                             |
| Warranty                 | 2 Years                                                     |