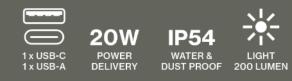

Plus, with a built-in 100 lumen light, illuminate your path wherever you go. Adventure awaits with this Powerbird by your side.

## **Specification:**

| Capacity                 | 10.000 mAh / 37Wh / 3.7V                                    |
|--------------------------|-------------------------------------------------------------|
| Battery type             | Lithium Polymer                                             |
| Maximum output           | 20W PD                                                      |
| USB-A 1 (output)         | 5V/3A 9V/2A, 12V/1.5A                                       |
| USB-C 1 (input + output) | Input: 5V/2.4A, 9V/2A<br>Output: 5V/3A, 9V/2.22A, 12V/1.67A |
| Supported technologies   | AFC/FCP/QC3.0/PD3.0                                         |
| Solar panels             | 6W                                                          |
| Solar panels charge time | 8 hours                                                     |
| Light output             | 100 - 75 - 50 - 25 lumen / SOS flashing                     |
| IPX rating               | IP54 (Water and dust resistant)                             |
| Warranty                 | 2 Years                                                     |