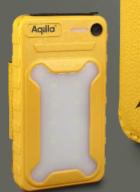

## POWERBIRD BS10 SOLAR-POWERBANK MIT LICHT

RUGGED DESIGN, BUILT TO LAST

## The power to immerse yourself in nature

Stay charged on your longest journeys with the Powerbird BS10. Its foldable solar panels keep devices powered up, while its rugged, waterproof design ensures durability in any conditions.

Plus, with a built-in 100 lumen light, illuminate your path wherever you go. Adventure awaits with this Powerbird by your side.