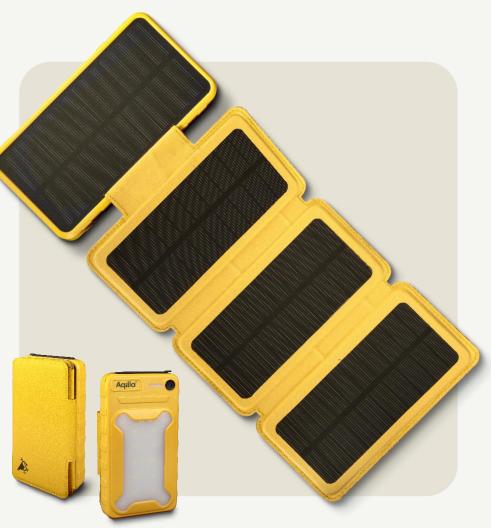

## The power to immerse yourself in nature

Stay charged on your longest journeys with the Powerbird BS10. Its foldable solar panels keep devices powered up, while its rugged, waterproof design ensures durability in any conditions.

Plus, with a built-in 100 lumen light, illuminate your path wherever you go. Adventure awaits with this Powerbird by your side.