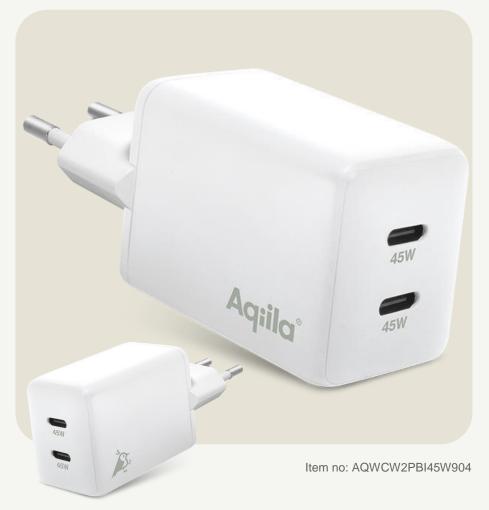

## **Chargebird W2**

## Your power, your way.

With two USB-C outputs the Chargebird W2 is well suited for everyday needs. Charge up to 2 devices at the same time.

With cutting-edge GaN technology you get faster, cooler and more efficient charging.