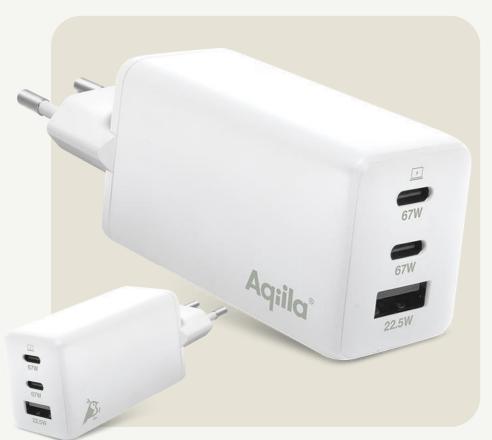

## Your power, your way.

With two USB-C outputs the Chargebird W3 is well suited for everyday needs. Charge up to 2 devices at the same time.

With cutting-edge GaN technology you get faster, cooler and more efficient charging.

## **Specification:**

| Input:                  | 110-240V~ 50/60Hz 2A                      |
|-------------------------|-------------------------------------------|
| Output USB-C1:          | 5V/3A, 9V/3A, 15V/3A 20V/3.35A (67W)      |
| Output USB-C2:          | 5V/3A, 9V/3A, 15V/3A 20V/3.35A (67W)      |
| Output USB-A:           | 5V/3A, 9V/2A, 12V/1.5A, 10V/2.25A (22.5W) |
| Supported technologies: | Power Delivery, Quick Charge              |